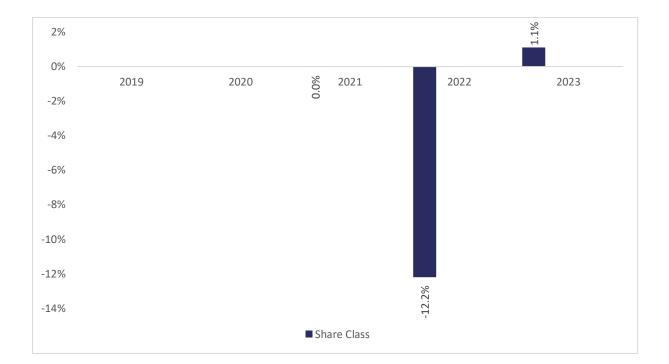

## Past performance chart

## Global Fixed Maturity Bond Fund USD 2024 - X Inc (LU2240276217)

This document was published on 31-01-2024

Past performance is not a reliable indicator of future performance. Markets could develop very differently in the future. It can help you to assess how the fund has been managed in the past.

This chart shows the fund's performance as the percentage loss or gain per years over the last 3 years .

Performance is shown after deduction of ongoing charges. Any entry or exit charges are excluded from the calculation.

The base curency of the subfund is USD. Past performance has been calculated in USD.

The sub-fund was launched on 30-10-2020. This share class was launched on 30-10-2020.