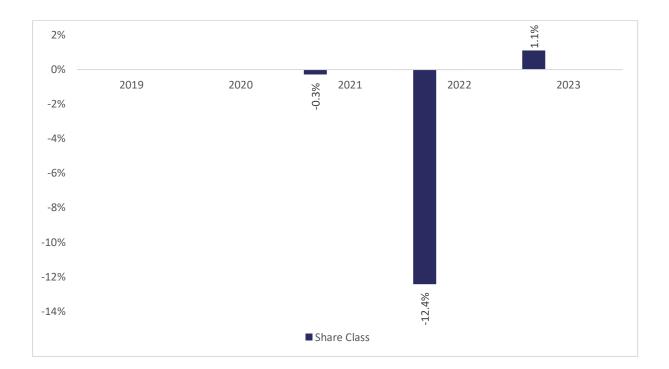

## Past performance chart

## Global Fixed Maturity Bond Fund USD 2024 - I Inc (LU2214630647)

This document was published on 31-01-2024

Past performance is not a reliable indicator of future performance. Markets could develop very differently in the future. It can help you to assess how the fund has been managed in the past.

This chart shows the fund's performance as the percentage loss or gain per years over the last 3 years .

Performance is shown after deduction of ongoing charges. Any entry or exit charges are excluded from the calculation.

The base curency of the subfund is USD. Past performance has been calculated in USD.

The sub-fund was launched on 30-10-2020. This share class was launched on 30-10-2020.