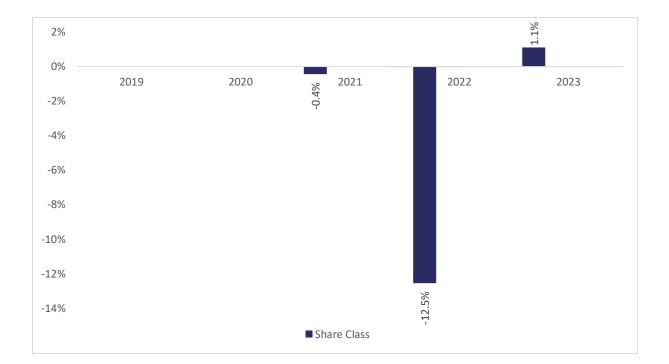

## Past performance chart

## Global Fixed Maturity Bond Fund USD 2024 - O Inc (LU2214630563)

This document was published on 31-01-2024

Past performance is not a reliable indicator of future performance. Markets could develop very differently in the future. It can help you to assess how the fund has been managed in the past.

This chart shows the fund's performance as the percentage loss or gain per years over the last 3 years .

Performance is shown after deduction of ongoing charges. Any entry or exit charges are excluded from the calculation.

The base curency of the subfund is USD. Past performance has been calculated in USD.

The sub-fund was launched on 30-10-2020. This share class was launched on 30-10-2020.