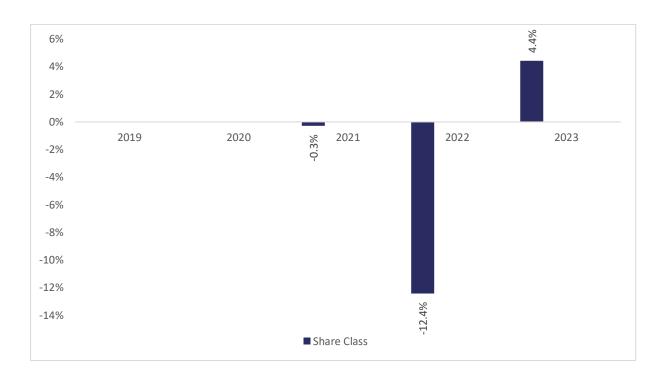

## Past performance chart

## Global Fixed Maturity Bond Fund USD 2024 - I (LU2214630480)

This document was published on 31-01-2024

Past performance is not a reliable indicator of future performance. Markets could develop very differently in the future. It can help you to assess how the fund has been managed in the past.

This chart shows the fund's performance as the percentage loss or gain per years over the last 3 years .

Performance is shown after deduction of ongoing charges. Any entry or exit charges are excluded from the calculation.

The base curency of the subfund is USD. Past performance has been calculated in USD.

The sub-fund was launched on 30-10-2020. This share class was launched on 30-10-2020.