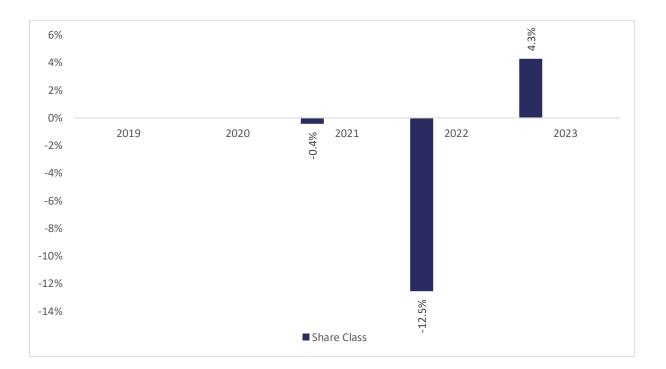

## Past performance chart

This chart shows the fund's performance as the percentage loss or gain per years over the last 3 years .

Performance is shown after deduction of ongoing charges. Any entry or exit charges are excluded from the calculation.

Past performance has been calculated in USD.

The sub-fund was launched on 30-10-2020. This share class was launched on 30-10-2020.