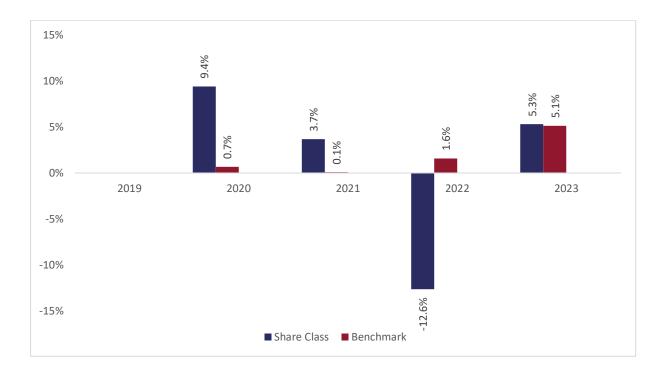

## Past performance chart

## Prudent Multi-Asset Fund USD - X Inc (LU2094499949)

This document was published on 31-01-2024

Past performance is not a reliable indicator of future performance. Markets could develop very differently in the future. It can help you to assess how the fund has been managed in the past.

This chart shows the fund's performance as the percentage loss or gain per years over the last 4 years against its benchmark. It can help you to assess how the fund has been managed in the past and compare it to its benchmark.

Performance is shown after deduction of ongoing charges. Any entry or exit charges are excluded from the calculation.

The base curency of the subfund is USD. Past performance has been calculated in USD.

The sub-fund was launched on 20-12-2019. This share class was launched on 20-12-2019.