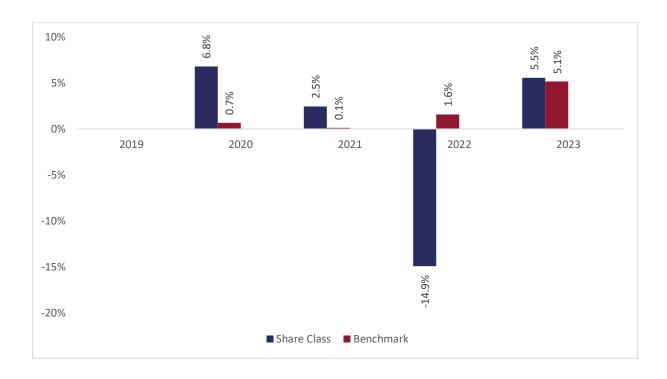

This chart shows the fund's performance as the percentage loss or gain per years over the last 4 years against its benchmark. It can help you to assess how the fund has been managed in the past and compare it to its benchmark.

Performance is shown after deduction of ongoing charges. Any entry or exit charges are excluded from the calculation.

The base curency of the subfund is USD. Past performance has been calculated in EUR.

The sub-fund was launched on 20-12-2019. This share class was launched on 20-12-2019.