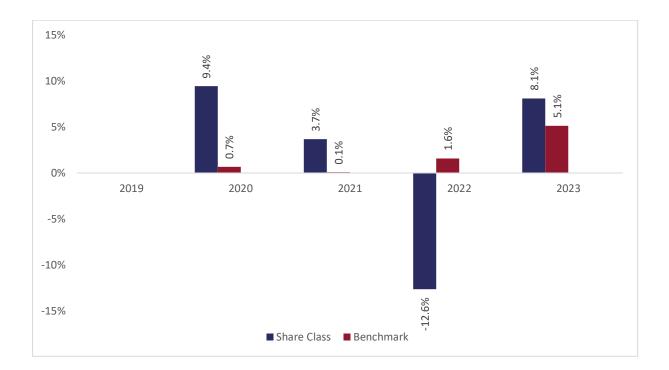

## Past performance chart

## Prudent Multi-Asset Fund USD - X Cap (LU2081628534)

This document was published on 31-01-2024

Past performance is not a reliable indicator of future performance. Markets could develop very differently in the future. It can help you to assess how the fund has been managed in the past.

This chart shows the fund's performance as the percentage loss or gain per years over the last 4 years against its benchmark. It can help you to assess how the fund has been managed in the past and compare it to its benchmark.

Performance is shown after deduction of ongoing charges. Any entry or exit charges are excluded from the calculation.

The base curency of the subfund is USD. Past performance has been calculated in USD.

The sub-fund was launched on 20-12-2019. This share class was launched on 20-12-2019.