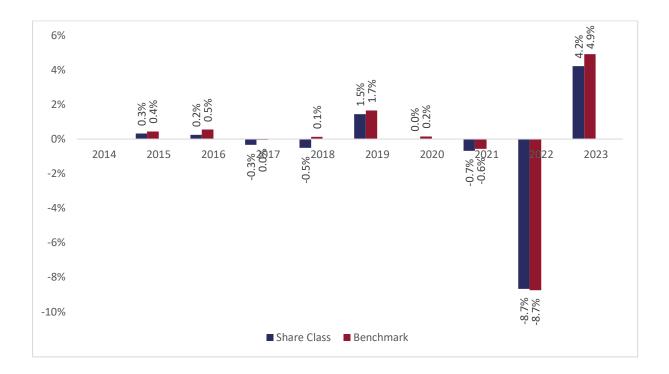

## Past performance chart

## Swiss Franc Bonds Fund - I Cap (LU1066143006)

This document was published on 31-01-2024

Past performance is not a reliable indicator of future performance. Markets could develop very differently in the future. It can help you to assess how the fund has been managed in the past.

This chart shows the fund's performance as the percentage loss or gain per years over the last 9 years against its benchmark. It can help you to assess how the fund has been managed in the past and compare it to its benchmark.

Performance is shown after deduction of ongoing charges. Any entry or exit charges are excluded from the calculation.

The base curency of the subfund is CHF. Past performance has been calculated in CHF.

The sub-fund was launched on 16-07-2002. This share class was launched on 20-05-2014.

The calculation of past performance takes into account all charges and fees, except for taxes and entry and exit charges which cannot be attributed to the fund.