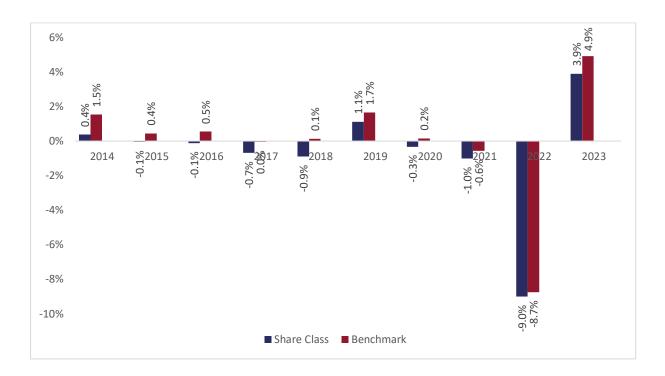

## Past performance chart

Swiss Franc Bonds Fund A sub-fund of New Capital Fund Lux

## Swiss Franc Bonds Fund - O Cap (LU0148516585)

This document was published on 31-01-2024

Past performance is not a reliable indicator of future performance. Markets could develop very differently in the future. It can help you to assess how the fund has been managed in the past.

This chart shows the fund's performance as the percentage loss or gain per years over the last 10 years against its benchmark. It can help you to assess how the fund has been managed in the past and compare it to its benchmark.

Performance is shown after deduction of ongoing charges. Any entry or exit charges are excluded from the calculation.

Past performance has been calculated in CHF.

The sub-fund was launched on 16-07-2002. This share class was launched on 16-07-2002.