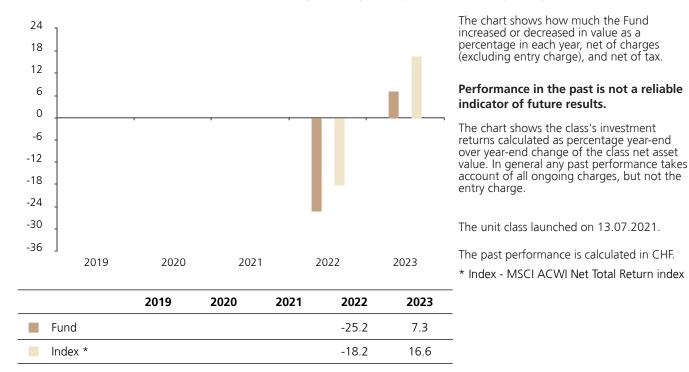

## Past Performance

This document provides you with information on past performance.

Past performance is not a reliable indicator of future performance. Markets could develop very differently in the future. It can help you to assess how the fund has been managed in the past and compare it to its benchmark.

## **Past Performance**

This chart shows the fund's performance as the percentage loss or gain per year over the last 2 years against its benchmark.