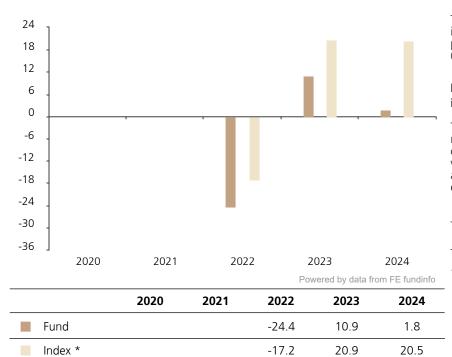

## **Past Performance**

This chart shows the fund's performance as the percentage loss or gain per year over the last 3 years against its benchmark.

The chart shows how much the Fund increased or decreased in value as a percentage in each year, net of charges (excluding entry charge), and net of tax.

## Performance in the past is not a reliable indicator of future results.

The chart shows the class's investment returns calculated as percentage year-end over year-end change of the class net asset value. In general any past performance takes account of all ongoing charges, but not the entry charge.

The unit class launched on 25.05.2021.

The past performance is calculated in GBP.

\* Index - MSCI ACWI Net Total Return index