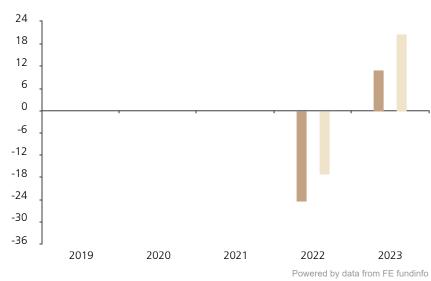

## **Past Performance**

This chart shows the fund's performance as the percentage loss or gain per year over the last 2 years against its benchmark.

 2019
 2020
 2021
 2022
 2023

 Fund
 -24.4
 10.9

 Index \*
 -17.2
 20.9

The chart shows how much the Fund increased or decreased in value as a percentage in each year, net of charges (excluding entry charge), and net of tax.

## Performance in the past is not a reliable indicator of future results.

The chart shows the class's investment returns calculated as percentage year-end over year-end change of the class net asset value. In general any past performance takes account of all ongoing charges, but not the entry charge.

The unit class launched on 25.05.2021.

The past performance is calculated in GBP.

\* Index - MSCI ACWI Net Total Return index