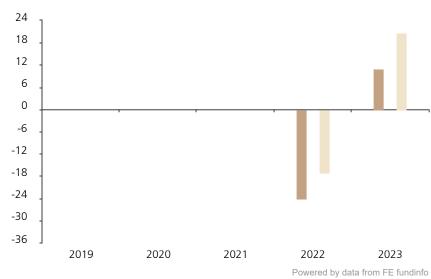

## **Past Performance**

This chart shows the fund's performance as the percentage loss or gain per year over the last 2 years against its benchmark.

 2019
 2020
 2021
 2022
 2023

 Fund
 -24.2
 11.2

 Index \*
 -17.2
 20.9

The unit class launched on 25.05.2021.

The past performance is calculated in GBP.

\* Index - MSCI ACWI Net Total Return index