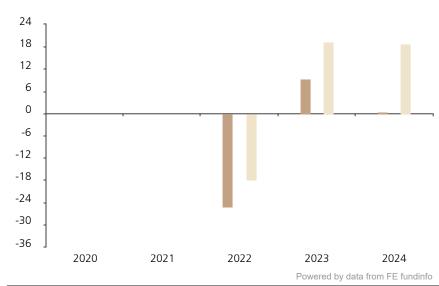

## **Past Performance**

This chart shows the fund's performance as the percentage loss or gain per year over the last 3 years against its benchmark.

 2020
 2021
 2022
 2023
 2024

 Fund
 -25.2
 9.3
 0.6

 Index \*
 -18.0
 19.4
 19.0

The chart shows how much the Fund increased or decreased in value as a percentage in each year, net of charges (excluding entry charge), and net of tax.

## Performance in the past is not a reliable indicator of future results.

The chart shows the class's investment returns calculated as percentage year-end over year-end change of the class net asset value. In general any past performance takes account of all ongoing charges, but not the entry charge.

The unit class launched on 25.05.2021.

The past performance is calculated in EUR.

\* Index - MSCI ACWI Net Total Return index