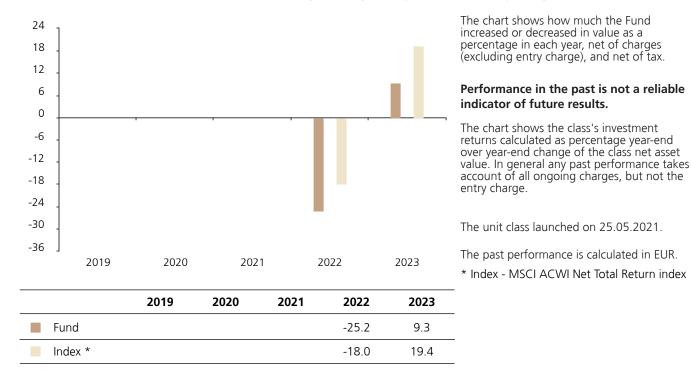

## Past Performance

This document provides you with information on past performance.

Past performance is not a reliable indicator of future performance. Markets could develop very differently in the future. It can help you to assess how the fund has been managed in the past and compare it to its benchmark.

## **Past Performance**

This chart shows the fund's performance as the percentage loss or gain per year over the last 2 years against its benchmark.