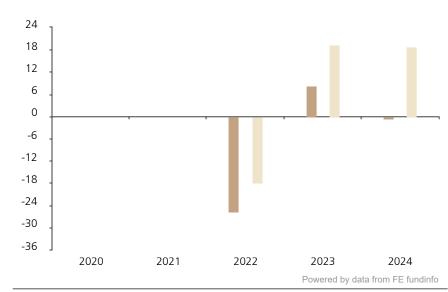

## **Past Performance**

This chart shows the fund's performance as the percentage loss or gain per year over the last 3 years against its benchmark.

 Fund
 2020
 2021
 2022
 2023
 2024

 Index \*
 -25.8
 8.4
 -0.2

 19.0
 19.4
 19.0

The chart shows how much the Fund increased or decreased in value as a percentage in each year, net of charges (excluding entry charge), and net of tax.

The unit class launched on 25.05.2021.

The past performance is calculated in EUR.

\* Index - MSCI ACWI Net Total Return index