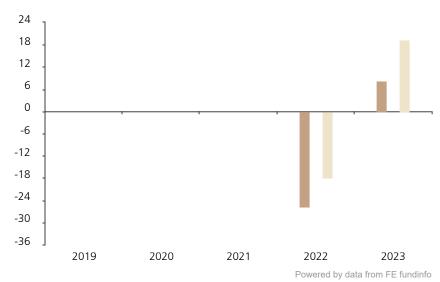

## **Past Performance**

This chart shows the fund's performance as the percentage loss or gain per year over the last 2 years against its benchmark.

|         | 2019 | 2020 | 2021 | 2022  | 2023 |
|---------|------|------|------|-------|------|
| Fund    |      |      |      | -25.8 | 8.4  |
| Index * |      |      |      | -18.0 | 19.4 |

The chart shows how much the Fund increased or decreased in value as a percentage in each year, net of charges (excluding entry charge), and net of tax.

The unit class launched on 25.05.2021.

The past performance is calculated in EUR.

\* Index - MSCI ACWI Net Total Return index