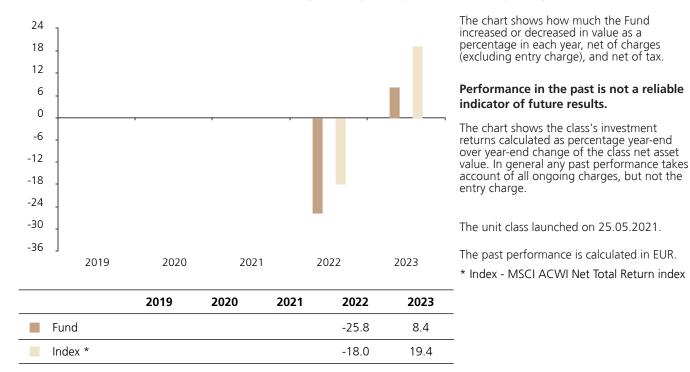

## Past Performance

This document provides you with information on past performance.

Past performance is not a reliable indicator of future performance. Markets could develop very differently in the future. It can help you to assess how the fund has been managed in the past and compare it to its benchmark.

## **Past Performance**

This chart shows the fund's performance as the percentage loss or gain per year over the last 2 years against its benchmark.