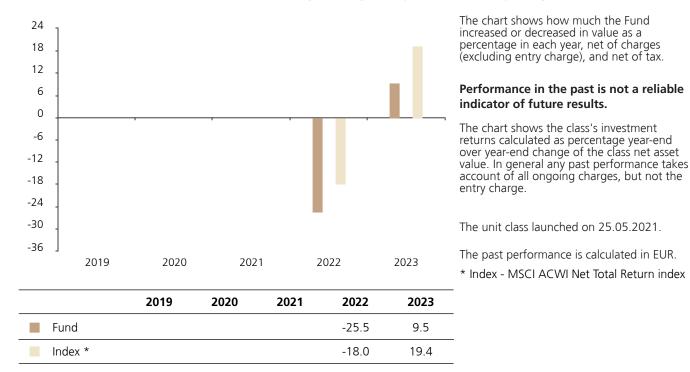

## Past Performance

This document provides you with information on past performance.

Past performance is not a reliable indicator of future performance. Markets could develop very differently in the future. It can help you to assess how the fund has been managed in the past and compare it to its benchmark.

## **Past Performance**

This chart shows the fund's performance as the percentage loss or gain per year over the last 2 years against its benchmark.