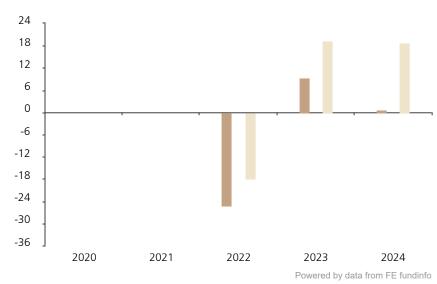

## **Past Performance**

This chart shows the fund's performance as the percentage loss or gain per year over the last 3 years against its benchmark.

 2020
 2021
 2022
 2023
 2024

 Fund
 -25.1
 9.5
 0.8

 Index \*
 -18.0
 19.4
 19.0

The chart shows how much the Fund increased or decreased in value as a percentage in each year, net of charges (excluding entry charge), and net of tax.

## Performance in the past is not a reliable indicator of future results.

The chart shows the class's investment returns calculated as percentage year-end over year-end change of the class net asset value. In general any past performance takes account of all ongoing charges, but not the entry charge.

The unit class launched on 25.05.2021.

The past performance is calculated in EUR.

\* Index - MSCI ACWI Net Total Return index