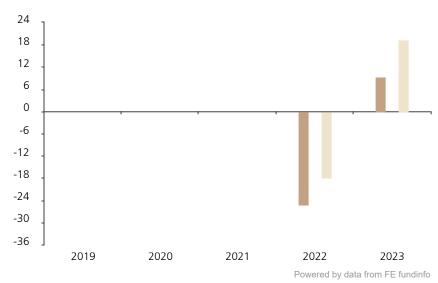

## **Past Performance**

This chart shows the fund's performance as the percentage loss or gain per year over the last 2 years against its benchmark.

|         | 2019 | 2020 | 2021 | 2022  | 2023 |
|---------|------|------|------|-------|------|
| Fund    |      |      |      | -25.1 | 9.5  |
| Index * |      |      |      | -18.0 | 19.4 |

The chart shows how much the Fund increased or decreased in value as a percentage in each year, net of charges (excluding entry charge), and net of tax.

## Performance in the past is not a reliable indicator of future results.

The chart shows the class's investment returns calculated as percentage year-end over year-end change of the class net asset value. In general any past performance takes account of all ongoing charges, but not the entry charge.

The unit class launched on 25.05.2021.

The past performance is calculated in EUR.

\* Index - MSCI ACWI Net Total Return index