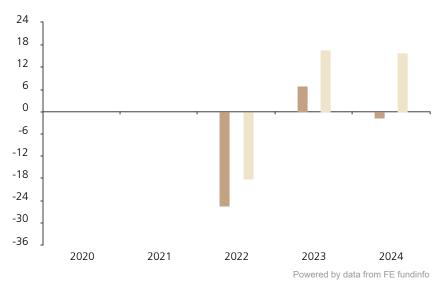

## **Past Performance**

This chart shows the fund's performance as the percentage loss or gain per year over the last 3 years against its benchmark.

 2020
 2021
 2022
 2023
 2024

 Fund
 -25.3
 7.1
 -1.7

 Index \*
 -18.2
 16.6
 16.0

The chart shows how much the Fund increased or decreased in value as a percentage in each year, net of charges (excluding entry charge), and net of tax.

## Performance in the past is not a reliable indicator of future results.

The chart shows the class's investment returns calculated as percentage year-end over year-end change of the class net asset value. In general any past performance takes account of all ongoing charges, but not the entry charge.

The unit class launched on 25.05.2021.

The past performance is calculated in CHF.

\* Index - MSCI ACWI Net Total Return index