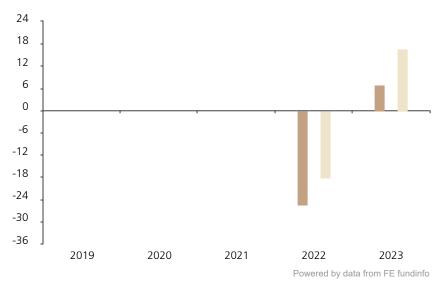

## **Past Performance**

This chart shows the fund's performance as the percentage loss or gain per year over the last 2 years against its benchmark.

 2019
 2020
 2021
 2022
 2023

 Fund
 -25.3
 7.1

 Index \*
 -18.2
 16.6

The unit class launched on 25.05.2021.

The past performance is calculated in CHF.

\* Index - MSCI ACWI Net Total Return index