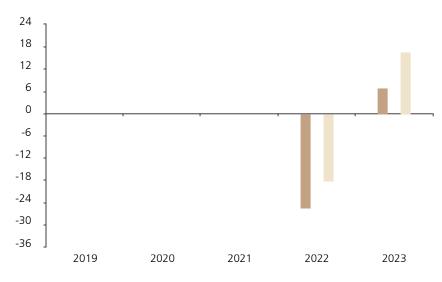

## **Past Performance**

This chart shows the fund's performance as the percentage loss or gain per year over the last 2 years against its benchmark.

|         | 2019 | 2020 | 2021 | 2022  | 2023 |
|---------|------|------|------|-------|------|
| Fund    |      |      |      | -25.3 | 7.1  |
| Index * |      |      |      | -18.2 | 16.6 |

The chart shows how much the Fund increased or decreased in value as a percentage in each year, net of charges (excluding entry charge), and net of tax.

## Performance in the past is not a reliable indicator of future results.

The chart shows the class's investment returns calculated as percentage year-end over year-end change of the class net asset value. In general any past performance takes account of all ongoing charges, but not the entry charge.

The unit class launched on 25.05.2021.

The past performance is calculated in CHF.

\* Index - MSCI ACWI Net Total Return index