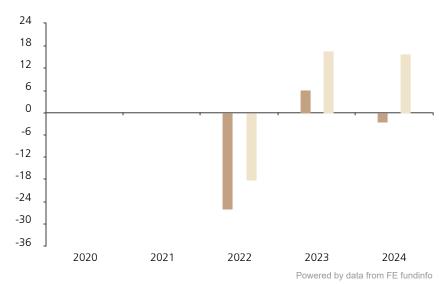

## **Past Performance**

This chart shows the fund's performance as the percentage loss or gain per year over the last 3 years against its benchmark.

|         | 2020 | 2021 | 2022  | 2023 | 2024 |
|---------|------|------|-------|------|------|
| Fund    |      |      | -26.0 | 6.2  | -2.5 |
| Index * |      |      | -18.2 | 16.6 | 16.0 |

The chart shows how much the Fund increased or decreased in value as a percentage in each year, net of charges (excluding entry charge), and net of tax.

## Performance in the past is not a reliable indicator of future results.

The chart shows the class's investment returns calculated as percentage year-end over year-end change of the class net asset value. In general any past performance takes account of all ongoing charges, but not the entry charge.

The unit class launched on 25.05.2021.

The past performance is calculated in CHF.

\* Index - MSCI ACWI Net Total Return index