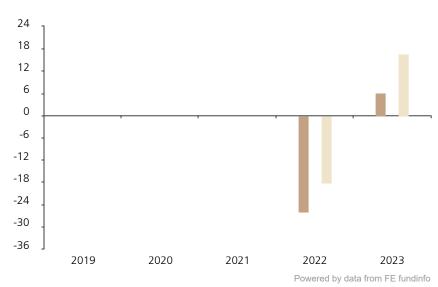

## **Past Performance**

This chart shows the fund's performance as the percentage loss or gain per year over the last 2 years against its benchmark.

 2019
 2020
 2021
 2022
 2023

 Fund
 -26.0
 6.2

 Index \*
 -18.2
 16.6

The unit class launched on 25.05.2021.

The past performance is calculated in CHF.

\* Index - MSCI ACWI Net Total Return index