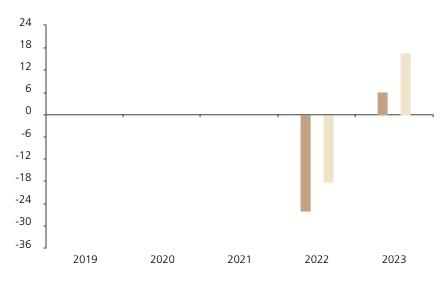

## **Past Performance**

This chart shows the fund's performance as the percentage loss or gain per year over the last 2 years against its benchmark.

|         | 2019 | 2020 | 2021 | 2022  | 2023 |
|---------|------|------|------|-------|------|
| Fund    |      |      |      | -26.0 | 6.2  |
| Index * |      |      |      | -18.2 | 16.6 |

The unit class launched on 25.05.2021.

The past performance is calculated in CHF.

\* Index - MSCI ACWI Net Total Return index