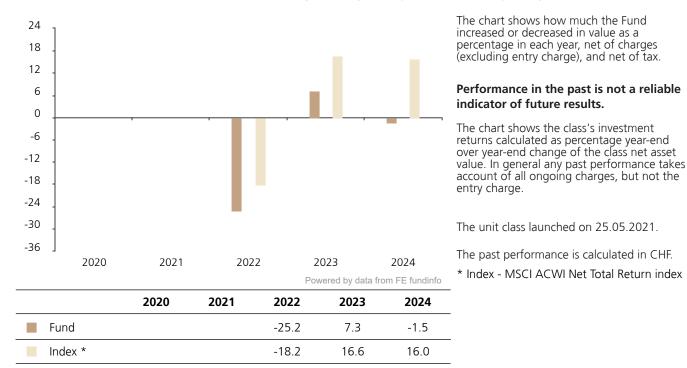

## Past Performance

This document provides you with information on past performance.

Past performance is not a reliable indicator of future performance. Markets could develop very differently in the future. It can help you to assess how the fund has been managed in the past and compare it to its benchmark.

## **Past Performance**

This chart shows the fund's performance as the percentage loss or gain per year over the last 3 years against its benchmark.