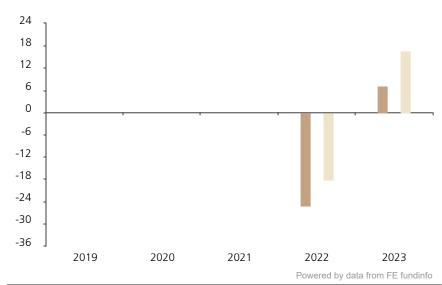

## **Past Performance**

This chart shows the fund's performance as the percentage loss or gain per year over the last 2 years against its benchmark.

 2019
 2020
 2021
 2022
 2023

 Fund
 -25.2
 7.3

 Index \*
 -18.2
 16.6

The unit class launched on 25.05.2021.

The past performance is calculated in CHF.

\* Index - MSCI ACWI Net Total Return index