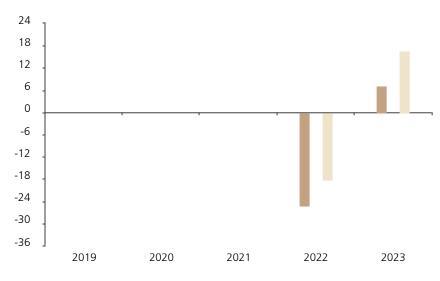

## **Past Performance**

This chart shows the fund's performance as the percentage loss or gain per year over the last 2 years against its benchmark.

|         | 2019 | 2020 | 2021 | 2022  | 2023 |
|---------|------|------|------|-------|------|
| Fund    |      |      |      | -25.2 | 7.3  |
| Index * |      |      |      | -18.2 | 16.6 |

The chart shows how much the Fund increased or decreased in value as a percentage in each year, net of charges (excluding entry charge), and net of tax.

## Performance in the past is not a reliable indicator of future results.

The chart shows the class's investment returns calculated as percentage year-end over year-end change of the class net asset value. In general any past performance takes account of all ongoing charges, but not the entry charge.

The unit class launched on 25.05.2021.

The past performance is calculated in CHF.

\* Index - MSCI ACWI Net Total Return index