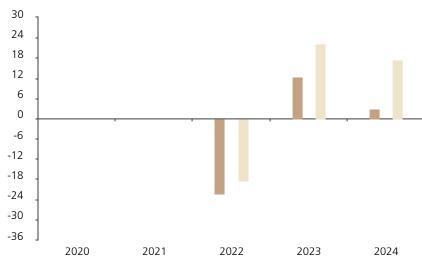

## **Past Performance**

This chart shows the fund's performance as the percentage loss or gain per year over the last 3 years against its benchmark.

Powered by data from FE fundinfo

|         | 2020 | 2021 | 2022  | 2023 | 2024 |
|---------|------|------|-------|------|------|
| Fund    |      |      | -22.2 | 12.6 | 2.9  |
| Index * |      |      | -18.4 | 22.2 | 17.5 |

The chart shows how much the Fund increased or decreased in value as a percentage in each year, net of charges (excluding entry charge), and net of tax.

## Performance in the past is not a reliable indicator of future results.

The chart shows the class's investment returns calculated as percentage year-end over year-end change of the class net asset value. In general any past performance takes account of all ongoing charges, but not the entry charge.

The unit class launched on 25.05.2021.

\* Index - MSCI ACWI Net Total Return index