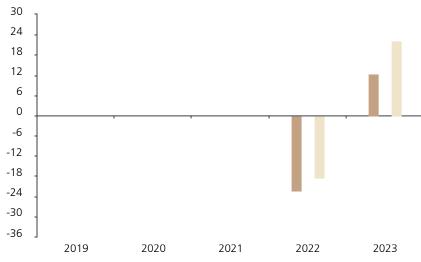

## **Past Performance**

This chart shows the fund's performance as the percentage loss or gain per year over the last 2 years against its benchmark.

Powered by data from FE fundinfo

|         | 2019 | 2020 | 2021 | 2022  | 2023 |
|---------|------|------|------|-------|------|
| Fund    |      |      |      | -22.2 | 12.6 |
| Index * |      |      |      | -18.4 | 22.2 |

The chart shows how much the Fund increased or decreased in value as a percentage in each year, net of charges (excluding entry charge), and net of tax.

## Performance in the past is not a reliable indicator of future results.

The chart shows the class's investment returns calculated as percentage year-end over year-end change of the class net asset value. In general any past performance takes account of all ongoing charges, but not the entry charge.

The unit class launched on 25.05.2021.

\* Index - MSCI ACWI Net Total Return index