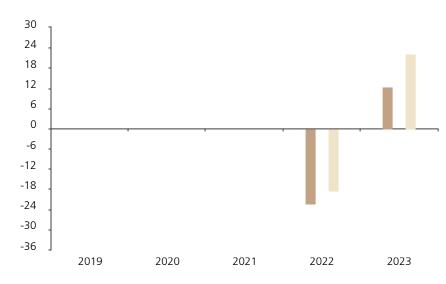

## **Past Performance**

This chart shows the fund's performance as the percentage loss or gain per year over the last 2 years against its benchmark.

The chart shows how much the Fund increased or decreased in value as a percentage in each year, net of charges (excluding entry charge), and net of tax.

## Performance in the past is not a reliable indicator of future results.

The chart shows the class's investment returns calculated as percentage year-end over year-end change of the class net asset value. In general any past performance takes account of all ongoing charges, but not the entry charge.

The unit class launched on 25.05.2021.

\* Index - MSCI ACWI Net Total Return index

|         | 2019 | 2020 | 2021 | 2022  | 2023 |
|---------|------|------|------|-------|------|
| Fund    |      |      |      | -22.2 | 12.6 |
| Index * |      |      |      | -18.4 | 22.2 |