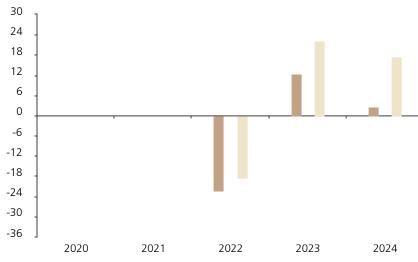

## **Past Performance**

This chart shows the fund's performance as the percentage loss or gain per year over the last 3 years against its benchmark.

Powered by data from FE fundinfo

|         | 2020 | 2021 | 2022  | 2023 | 2024 |
|---------|------|------|-------|------|------|
| Fund    |      |      | -22.4 | 12.3 | 2.7  |
| Index * |      |      | -18.4 | 22.2 | 17.5 |

The chart shows how much the Fund increased or decreased in value as a percentage in each year, net of charges (excluding entry charge), and net of tax.

## Performance in the past is not a reliable indicator of future results.

The chart shows the class's investment returns calculated as percentage year-end over year-end change of the class net asset value. In general any past performance takes account of all ongoing charges, but not the entry charge.

The unit class launched on 25.05.2021.

\* Index - MSCI ACWI Net Total Return index