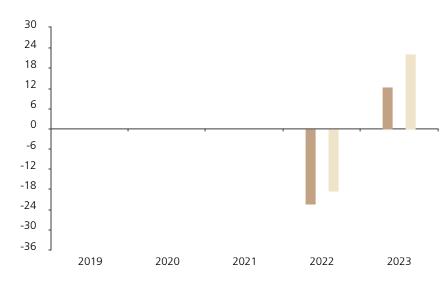

## **Past Performance**

This chart shows the fund's performance as the percentage loss or gain per year over the last 2 years against its benchmark.

The chart shows how much the Fund increased or decreased in value as a percentage in each year, net of charges (excluding entry charge), and net of tax.

## Performance in the past is not a reliable indicator of future results.

The chart shows the class's investment returns calculated as percentage year-end over year-end change of the class net asset value. In general any past performance takes account of all ongoing charges, but not the entry charge.

The unit class launched on 25.05.2021.

\* Index - MSCI ACWI Net Total Return index

|         | 2019 | 2020 | 2021 | 2022  | 2023 |
|---------|------|------|------|-------|------|
| Fund    |      |      |      | -22.4 | 12.3 |
| Index * |      |      |      | -18.4 | 22.2 |