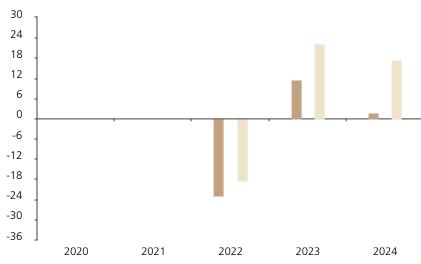

## **Past Performance**

This chart shows the fund's performance as the percentage loss or gain per year over the last 3 years against its benchmark.

Powered by data from FE fundinfo

|         | 2020 | 2021 | 2022  | 2023 | 2024 |
|---------|------|------|-------|------|------|
| Fund    |      |      | -23.0 | 11.5 | 1.8  |
| Index * |      |      | -18.4 | 22.2 | 17.5 |

The chart shows how much the Fund increased or decreased in value as a percentage in each year, net of charges (excluding entry charge), and net of tax.

## Performance in the past is not a reliable indicator of future results.

The chart shows the class's investment returns calculated as percentage year-end over year-end change of the class net asset value. In general any past performance takes account of all ongoing charges, but not the entry charge.

The unit class launched on 25.05.2021.

\* Index - MSCI ACWI Net Total Return index