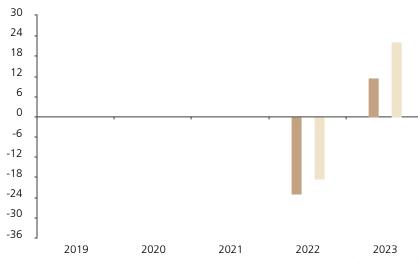

## **Past Performance**

This chart shows the fund's performance as the percentage loss or gain per year over the last 2 years against its benchmark.

Powered by data from FE fundinfo

|         | 2019 | 2020 | 2021 | 2022  | 2023 |
|---------|------|------|------|-------|------|
| Fund    |      |      |      | -23.0 | 11.5 |
| Index * |      |      |      | -18.4 | 22.2 |

The chart shows how much the Fund increased or decreased in value as a percentage in each year, net of charges (excluding entry charge), and net of tax.

## Performance in the past is not a reliable indicator of future results.

The chart shows the class's investment returns calculated as percentage year-end over year-end change of the class net asset value. In general any past performance takes account of all ongoing charges, but not the entry charge.

The unit class launched on 25.05.2021.

\* Index - MSCI ACWI Net Total Return index