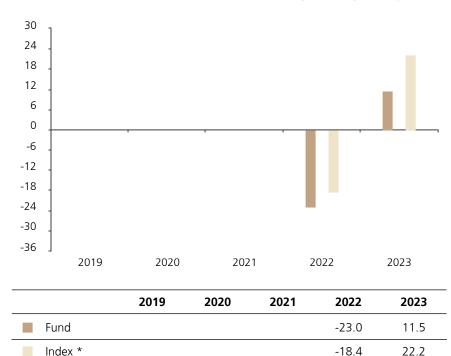

## **Past Performance**

This chart shows the fund's performance as the percentage loss or gain per year over the last 2 years against its benchmark.

The chart shows how much the Fund increased or decreased in value as a percentage in each year, net of charges (excluding entry charge), and net of tax.

## Performance in the past is not a reliable indicator of future results.

The chart shows the class's investment returns calculated as percentage year-end over year-end change of the class net asset value. In general any past performance takes account of all ongoing charges, but not the entry charge.

The unit class launched on 25.05.2021.

\* Index - MSCI ACWI Net Total Return index