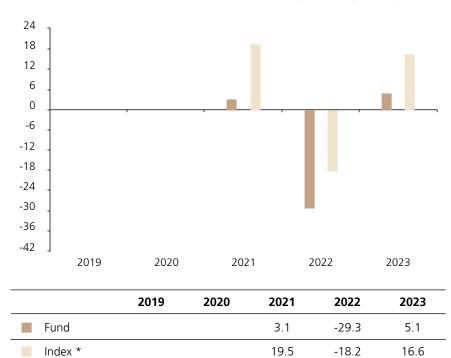

## **Past Performance**

This chart shows the fund's performance as the percentage loss or gain per year over the last 3 years against its benchmark.

The chart shows how much the Fund increased or decreased in value as a percentage in each year, net of charges (excluding entry charge), and net of tax.

## Performance in the past is not a reliable indicator of future results.

The chart shows the class's investment returns calculated as percentage year-end over year-end change of the class net asset value. In general any past performance takes account of all ongoing charges, but not the entry charge.

The unit class launched on 19.10.2020.

The past performance is calculated in CHF.

\* Index - MSCI ACWI Net Total Return index