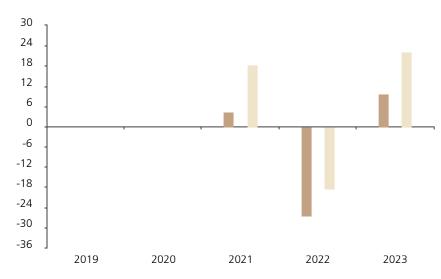

## **Past Performance**

This chart shows the fund's performance as the percentage loss or gain per year over the last 3 years against its benchmark.

The chart shows how much the Fund increased or decreased in value as a percentage in each year, net of charges (excluding entry charge), and net of tax.

## Performance in the past is not a reliable indicator of future results.

The chart shows the class's investment returns calculated as percentage year-end over year-end change of the class net asset value. In general any past performance takes account of all ongoing charges, but not the entry charge.

The unit class launched on 19.10.2020.

\* Index - MSCI ACWI Net Total Return index

|         | 2019 | 2020 | 2021 | 2022  | 2023 |
|---------|------|------|------|-------|------|
| Fund    |      |      | 4.5  | -26.5 | 9.8  |
| Index * |      |      | 18.5 | -18.4 | 22.2 |