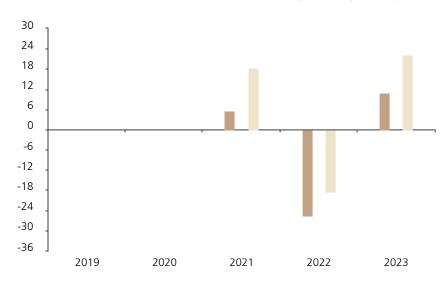

## **Past Performance**

This chart shows the fund's performance as the percentage loss or gain per year over the last 3 years against its benchmark.

The chart shows how much the Fund increased or decreased in value as a percentage in each year, net of charges (excluding entry charge), and net of tax.

## Performance in the past is not a reliable indicator of future results.

The chart shows the class's investment returns calculated as percentage year-end over year-end change of the class net asset value. In general any past performance takes account of all ongoing charges, but not the entry charge.

The unit class launched on 19.10.2020.

\* Index - MSCI ACWI Net Total Return index

|         | 2019 | 2020 | 2021 | 2022  | 2023 |
|---------|------|------|------|-------|------|
| Fund    |      |      | 5.6  | -25.7 | 10.9 |
| Index * |      |      | 18.5 | -18.4 | 22.2 |
| ·       |      |      |      |       |      |