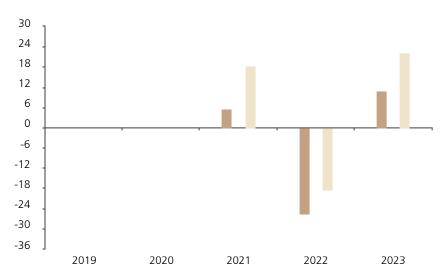

## **Past Performance**

This chart shows the fund's performance as the percentage loss or gain per year over the last 3 years against its benchmark.

The chart shows how much the Fund increased or decreased in value as a percentage in each year, net of charges (excluding entry charge), and net of tax.

## Performance in the past is not a reliable indicator of future results.

The chart shows the class's investment returns calculated as percentage year-end over year-end change of the class net asset value. In general any past performance takes account of all ongoing charges, but not the entry charge.

The unit class launched on 19.10.2020.

\* Index - MSCI ACWI Net Total Return index

|         | 2019 | 2020 | 2021 | 2022  | 2023 |
|---------|------|------|------|-------|------|
| Fund    |      |      | 5.6  | -25.7 | 10.9 |
| Index * |      |      | 18.5 | -18.4 | 22.2 |