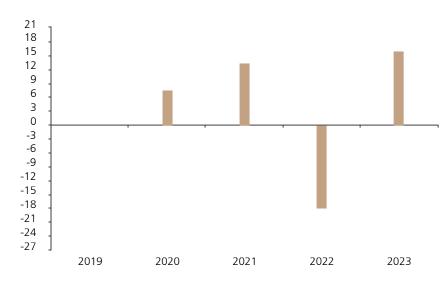

## **Past Performance**

This chart shows the fund's performance as the percentage loss or gain per year over the last 4 years.

The chart shows how much the Fund increased or decreased in value as a percentage in each year, net of charges (excluding entry charge), and net of tax.

## Performance in the past is not a reliable indicator of future results.

The chart shows the class's investment returns calculated as percentage year-end over year-end change of the class net asset value. In general any past performance takes account of all ongoing charges, but not the entry charge.

The Sub-Fund was launched in 2018. The Class was launched in 2019.

The past performance is calculated in NOK.

|      | 2019 | 2020 | 2021 | 2022  | 2023 |
|------|------|------|------|-------|------|
| Fund |      | 7.5  | 13.5 | -17.9 | 16.0 |