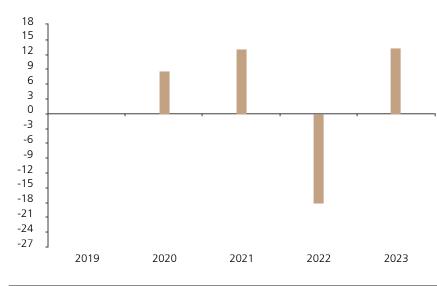

## **Past Performance**

This chart shows the fund's performance as the percentage loss or gain per year over the last 4 years.

The chart shows how much the Fund increased or decreased in value as a percentage in each year, net of charges (excluding entry charge), and net of tax.

## Performance in the past is not a reliable indicator of future results.

The chart shows the class's investment returns calculated as percentage year-end over year-end change of the class net asset value. In general any past performance takes account of all ongoing charges, but not the entry charge.

The Sub-Fund was launched in 2018. The Class was launched in 2019.

The past performance is calculated in GBP.

|      | 2019 | 2020 | 2021 | 2022  | 2023 |
|------|------|------|------|-------|------|
| Fund |      | 8.6  | 13.1 | -18.1 | 13.4 |