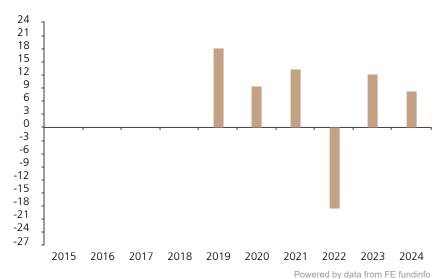

## **Past Performance**

This chart shows the fund's performance as the percentage loss or gain per year over the last 6 years.

The chart shows how much the Fund increased or decreased in value as a percentage in each year, net of charges (excluding entry charge), and net of tax.

## Performance in the past is not a reliable indicator of future results.

The chart shows the class's investment returns calculated as percentage year-end over year-end change of the class net asset value. In general any past performance takes account of all ongoing charges, but not the entry charge.

The unit class launched on 24.09.2018.

The past performance is calculated in EUR.

|      | 2015 | 2016 | 2017 | 2018 | 2019 | 2020 | 2021 | 2022  | 2023 | 2024 |
|------|------|------|------|------|------|------|------|-------|------|------|
| Fund |      |      |      |      | 18.2 | 9.5  | 13.4 | -18.4 | 12.2 | 8.4  |