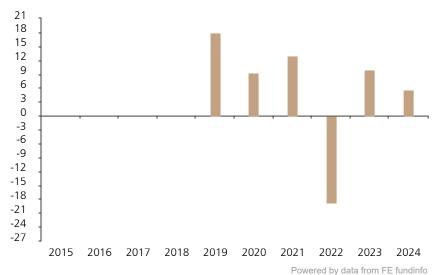

## **Past Performance**

This chart shows the fund's performance as the percentage loss or gain per year over the last 6 years.

The chart shows how much the Fund increased or decreased in value as a percentage in each year, net of charges (excluding entry charge), and net of tax.

## Performance in the past is not a reliable indicator of future results.

The chart shows the class's investment returns calculated as percentage year-end over year-end change of the class net asset value. In general any past performance takes account of all ongoing charges, but not the entry charge.

The unit class launched on 24.09.2018.

The past performance is calculated in CHF.

|      | 2015 | 2016 | 2017 | 2018 | 2019 | 2020 | 2021 | 2022  | 2023 | 2024 |
|------|------|------|------|------|------|------|------|-------|------|------|
| Fund |      |      |      |      | 17.9 | 9.3  | 13.1 | -18.8 | 10.0 | 5.7  |