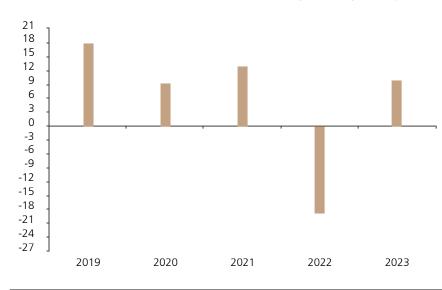

## **Past Performance**

This chart shows the fund's performance as the percentage loss or gain per year over the last 5 years.

The chart shows how much the Fund increased or decreased in value as a percentage in each year, net of charges (excluding entry charge), and net of tax.

## Performance in the past is not a reliable indicator of future results.

The chart shows the class's investment returns calculated as percentage year-end over year-end change of the class net asset value. In general any past performance takes account of all ongoing charges, but not the entry charge.

The unit class launched on 24.09.2018.

The past performance is calculated in CHF.

|      | 2019 | 2020 | 2021 | 2022  | 2023 |
|------|------|------|------|-------|------|
| Fund | 17.9 | 9.3  | 13.1 | -18.8 | 10.0 |