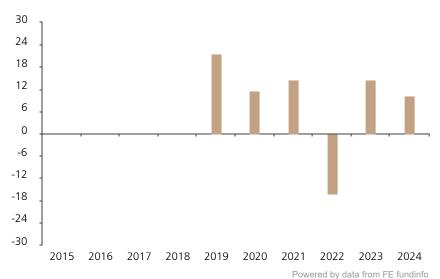

## **Past Performance**

This chart shows the fund's performance as the percentage loss or gain per year over the last 6 years.

The chart shows how much the Fund increased or decreased in value as a percentage in each year, net of charges (excluding entry charge), and net of tax.

## Performance in the past is not a reliable indicator of future results.

The chart shows the class's investment returns calculated as percentage year-end over year-end change of the class net asset value. In general any past performance takes account of all ongoing charges, but not the entry charge.

The unit class launched on 24.09.2018.

|      | 2015 | 2016 | 2017 | 2018 | 2019 | 2020 | 2021 | 2022  | 2023 | 2024 |
|------|------|------|------|------|------|------|------|-------|------|------|
| Fund |      |      |      |      | 21.6 | 11.7 | 14.6 | -16.2 | 14.6 | 10.2 |