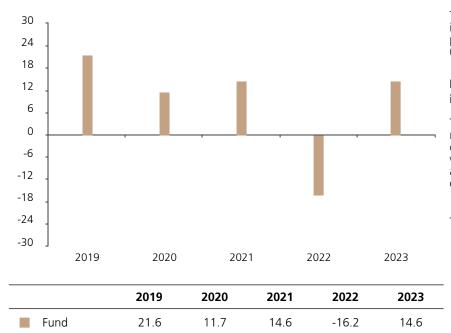

## **Past Performance**

This chart shows the fund's performance as the percentage loss or gain per year over the last 5 years.

The chart shows how much the Fund increased or decreased in value as a percentage in each year, net of charges (excluding entry charge), and net of tax.

## Performance in the past is not a reliable indicator of future results.

The chart shows the class's investment returns calculated as percentage year-end over year-end change of the class net asset value. In general any past performance takes account of all ongoing charges, but not the entry charge.